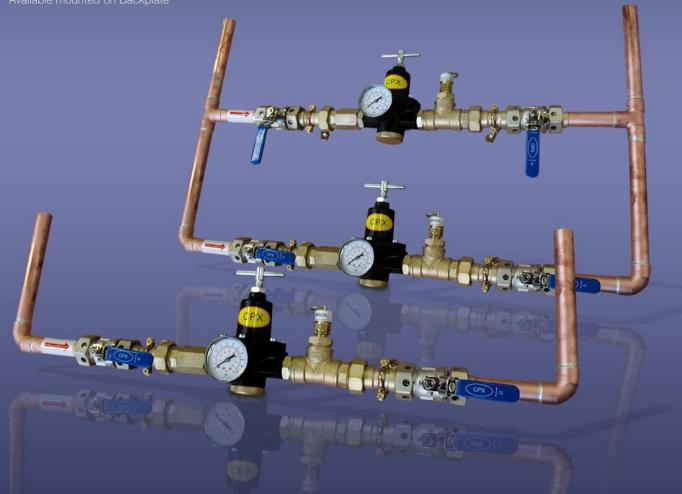

## **PRECISION UK Ltd 7-4 Bar Duplex and Simplex Ranges**

All units are supplied complete with stub pipe and union fittings.

Pressure gauges are incorporated to monitor outlet pressure.

\*Relief valves are fitted to ensure the unit is fail-safe.

Pressure regulators can be adjusted to suit the exact requirements of the installation.

Outlet pressure can be adjusted to suit application-\*please advise when ordering to ensure the correct relief valve is supplied.

Flow rate models available-1000 l/min, 2500 l/min & 5000 l/min

All units are fully inspected and tested prior to despatch.

Certified that the goods detailed hereon have been manufactured, inspected and tested in accordance with requirements of the purchase order and comply with the requirements of BS EN 737-1:1998, BS EN 737-3:2000, BS EN 739:1998, BS 6834:1987, BS 5682:1998, C11 and/or HTM 2022 where appropriate. A quality management system complying with the requirements of BS EN ISO 9001 is in operation.